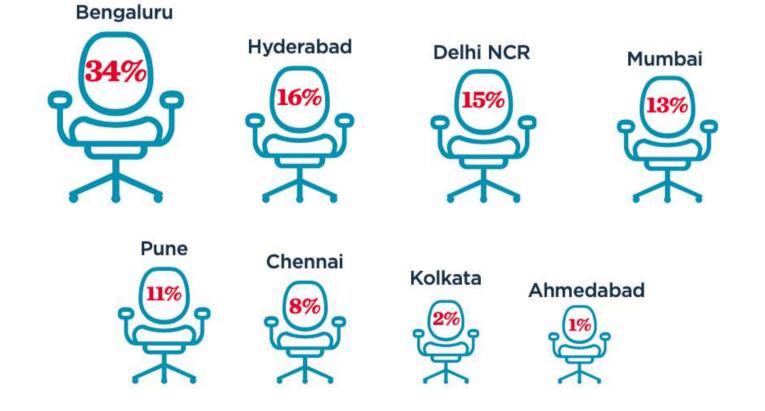

# MANAGED OFFICES Fueling Growth of the Coworking Sector

Source: https://www.cushmanwakefield.com/en/india/insights/managed-office-fueling-growth-of-the-coworking-sector

- Bengaluru is by far the biggest market in terms of the presence of the largest operators, inventory of seats and office space footprint.
- By its characteristics, the city has a well-developed IT and startup ecosystem, competitive office rentals and robust demand for office space from multinational corporates and global capability centres (GCCs).
- Apart from large co-working operators, a number of small & midsized operators with an exclusive presence in the city have also come up over the years and they have a sizable inventory of seats.
- Managed office solutions are increasingly becoming an important part of corporate real estate strategies as occupiers remodel their portfolios in the new normal world.