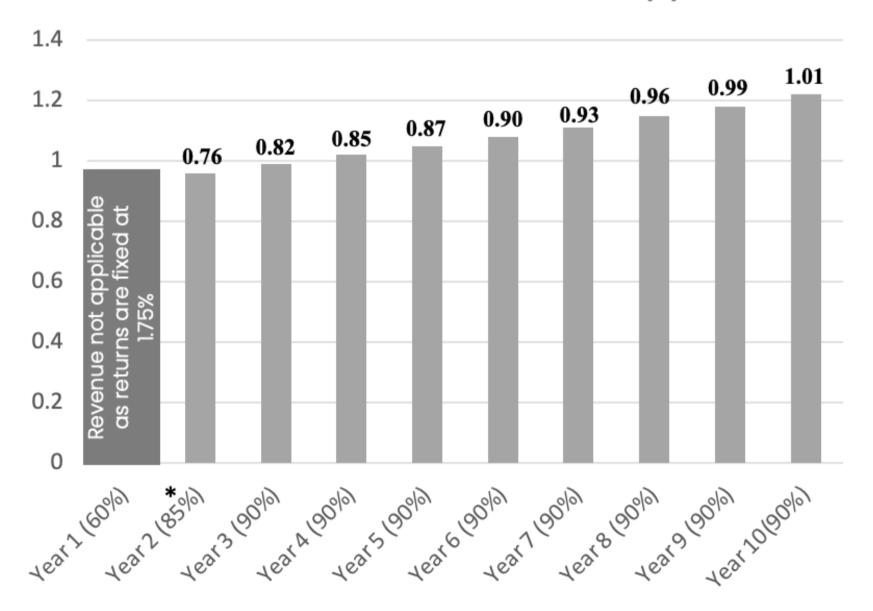

## **Projections of Revenue and Payout**

#### PAY-OUT PROJECTIONS PER UNIT IN THOUSANDS (₹)

<sup>\*</sup> Occupancy Level