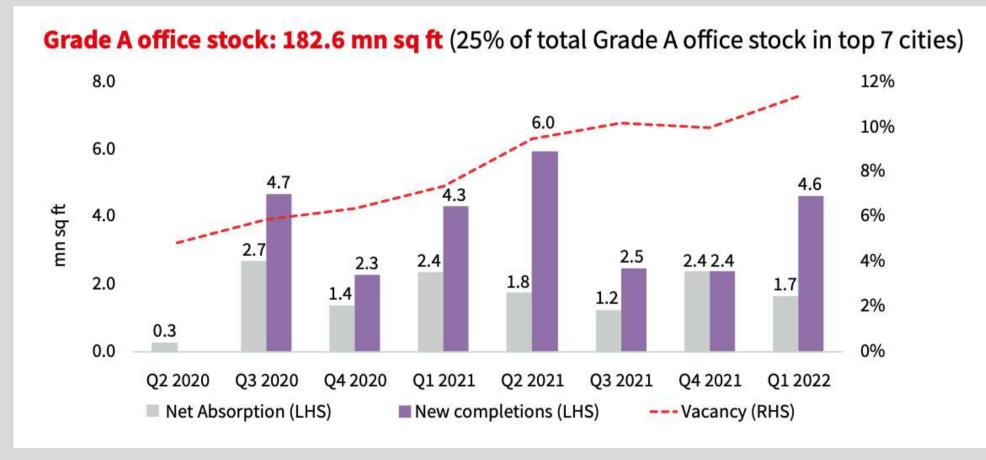

### Bengaluru

Tech and Flex Driving Demand

May, 2022

- Key occupier segments driving demand this quarter included IT/ITeS which made up 45% of the leasing activity followed by co-working space providers making up 24%.
- The flex sector also complemented the conventional Grade A office take-up with 4,700 seats absorbed by enterprises this quarter.
- Overall rents in the city rose marginally by 0.6% q-o-q and 1.9% y-o-y.