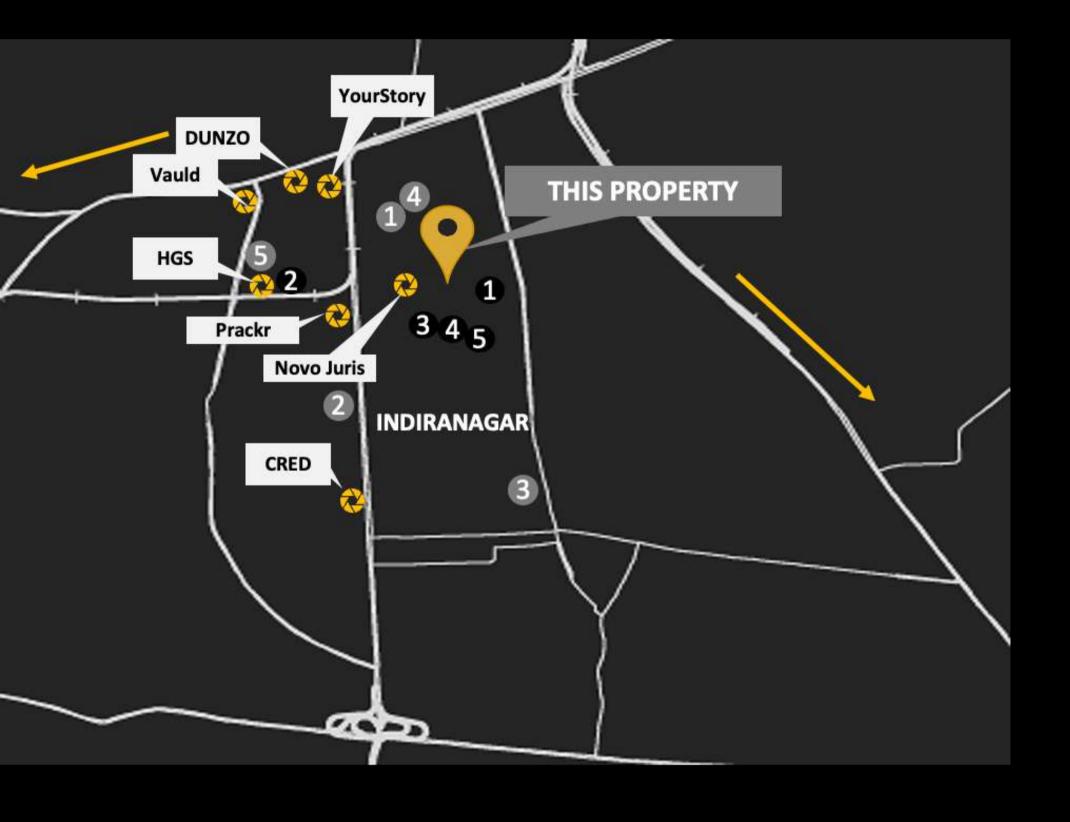

# Major Companies in Indiranagar

| List of Companies        |                                  |  |  |  |
|--------------------------|----------------------------------|--|--|--|
| Cred                     | NovoJuris Legal                  |  |  |  |
| Dunzo                    | Prackr                           |  |  |  |
| HGS                      | Black and White Solutions        |  |  |  |
| Yourstory Media Pvt Ltd  | Siirus Embedded Software Pvt Ltd |  |  |  |
| Gensler                  | Vauld                            |  |  |  |
| IBI Group                | Parallel UX Studio               |  |  |  |
| SAAR Microsystems        | Kublancer                        |  |  |  |
| Fragma Data Systems      | DeepSource                       |  |  |  |
| Decentro Tech Pvt Ltd    | Skit                             |  |  |  |
| TestVagrant Technologies | Trivium eSolutions Pvt Ltd       |  |  |  |
| PolyMage Labs            | NuWare Solutions LLP             |  |  |  |

## **Immediate Vicinity**

|   | Hospital/Residential      |
|---|---------------------------|
| 0 | Chinmaya Mission Hospital |
| 2 | Motherhood Hospital       |
| 8 | Windward Apartments       |
| 4 | Rosedale Apartments       |
| 6 | Marvel Arista             |

| Schools / College |                           |  |  |  |
|-------------------|---------------------------|--|--|--|
| 1                 | Pristine public School    |  |  |  |
| 2                 | SSB International College |  |  |  |
| 3                 | National Public School    |  |  |  |
| 4                 | Silicon City Pubic School |  |  |  |
| 5                 | Garden City University    |  |  |  |