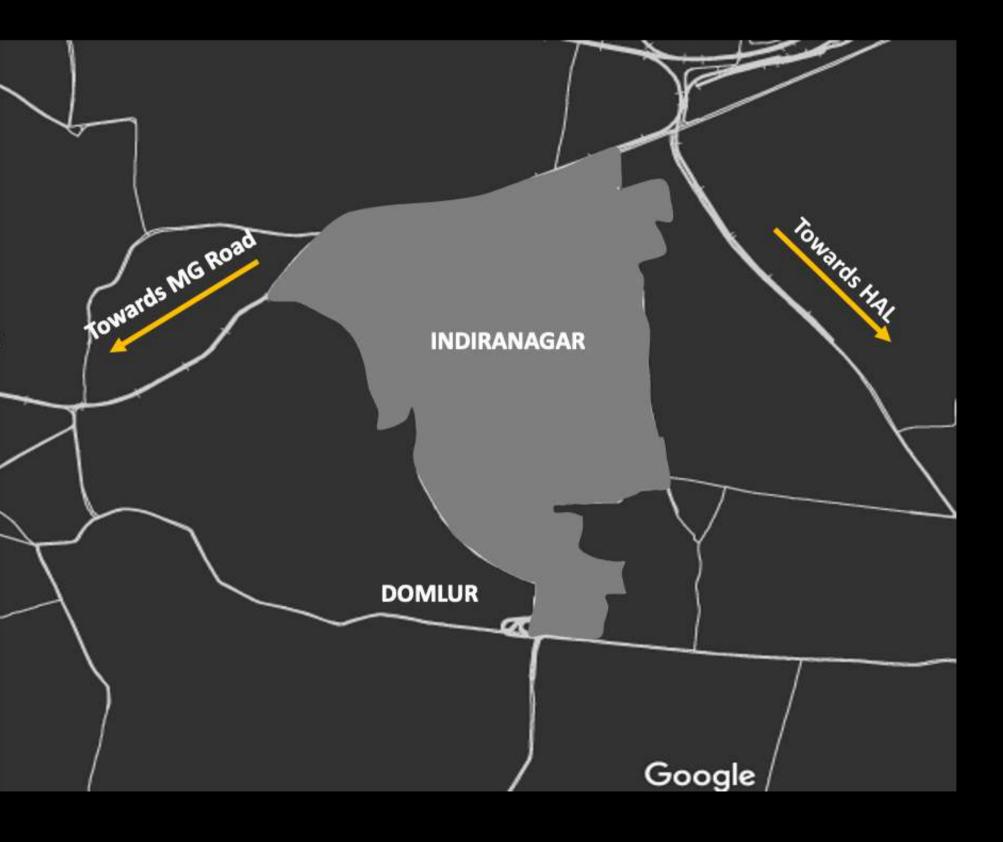

## Indiranagar

Is one of the well developed
Residential and commercial
hub located in east Bangalore.

- Excellent Social, Economic and Retail Infra is a key driver for both Residential & Commercial.
- Well connected to other major areas of Bangalore through Bus and has two metro stations in the neighbourhood