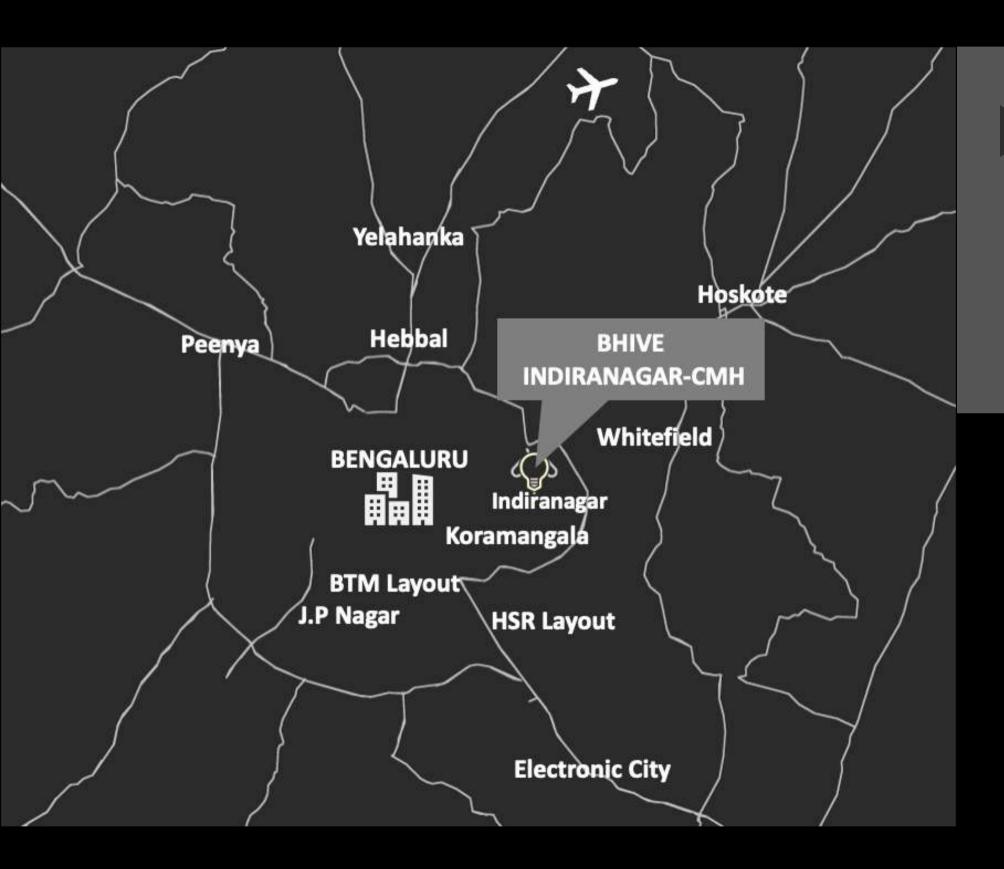

## Indiranagar

Is one of the well developed
Residential and commercial
hub located in east Bangalore.

- Excellent Social, Economic and Retail Infra is a key driver for both Residential & Commercial.
- Well connected to other major areas of Bangalore through Bus and has two metro stations in the neighbourhood

#### **Distance to Key Areas:**

| Bangalore International Airport     | 37 km |
|-------------------------------------|-------|
| Central Business District (MG Road) | 3 km  |
| Whitefield (IT Hub of Bangalore)    | 10 km |
| Koramangala                         | 4 km  |