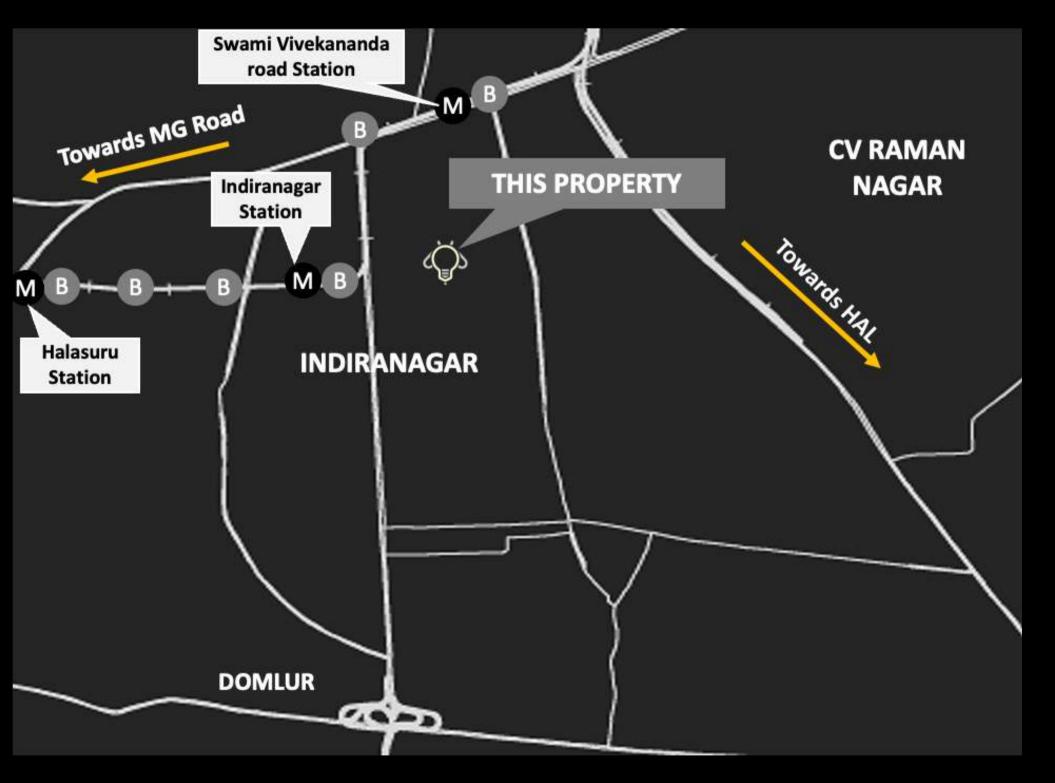

## Connectivity

#### **Distance to Key Metro Stations**

| 550 m  |
|--------|
| 1.4 km |
| 1.9 km |
| 3.2 km |
| 3 km   |
|        |

- M Operational Metro Line
- B Nearby Bus Station
  - The nearest bus station to BHIVE Indiranagar is located within 250m.