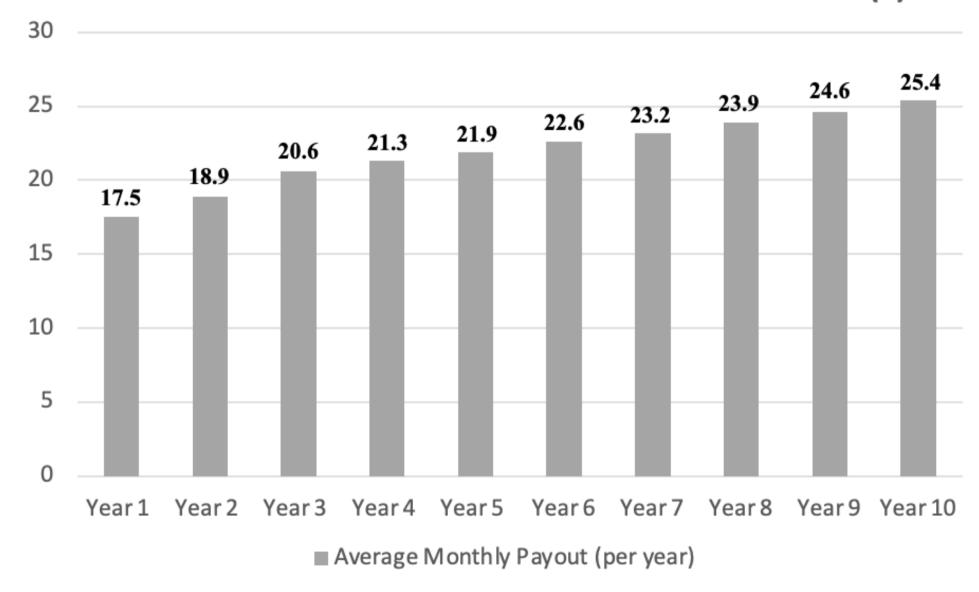

#### PAY-OUT PROJECTIONS PER UNIT IN THOUSANDS (₹)

<sup>\*</sup> Occupancy Level

#### Revenue Projections per Unit ( ₹ 10 Lakhs)

|                                                    | Year 1  | Year 2 - Year 4 | Year 5 - Year7 | Year 8 – Year 10 |
|----------------------------------------------------|---------|-----------------|----------------|------------------|
| Average Monthly<br>Revenue                         | -       | ₹81,12,645      | ₹90,27,160     | ₹98,64,221       |
| Average Projected<br>Investor Returns per<br>month | ₹17,500 | ₹20,282         | ₹22,568        | ₹24,661          |
| Average Monthly Return                             | 1.75%   | 2.03%           | 2.26%          | 2.47%            |

The above projections are based on 1/400 of a revenue unit

Average Returns on monthly basis: IRR : Total Money returned to investor:

2.2% 24.20% ~2.6x